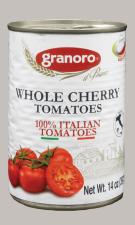

### **TOMATOES**

Our Whole Cherry Tomatoes are grown and processed in Italy. They are packaged as soon as they are picked, which allows them to retain all the characteristics of fresh tomatoes. Although they are preserved in cans, they are as fragrant and tasty as fresh cherry tomatoes.

**Ingredients:** Whole Cherry Tomatoes (unpeeled), Tomato Juice, Salt

Net Wt. 14 oz (397g)

Our Strained Tomatoes are carefully selected at the peak of ripeness, and processed within a few hours of harvesting. They are then blended into a puree and finely strained. The puree has a very low water content, which makes it dense and creamy, while preserving the scent and flavor of fresh tomatoes.