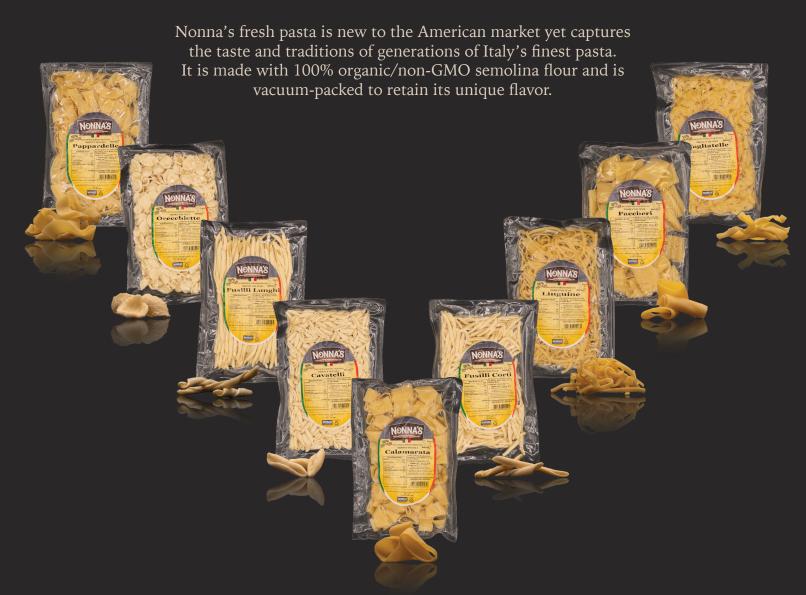

### About us

Nonna's fresh pasta is new to the American market, yet captures the taste and traditions of generations of Italy's finest pasta.

Fresh pasta is created using definitive, time-honored techniques combined with modern innovation. Our fresh pasta is made in limited quantities and is vacuum-packed immediately to retain freshness. We source the finest organic durum wheat semolina, which forms a rich, golden texture that maintains its shape and captures sauces perfectly.

# FRESH PASTA

Pappardelle • Orecchiette • Fusilli Lunghi • Cavatelli • Calamarata • Fusilli Corti • Linguine • Paccheri • Tagliatelle