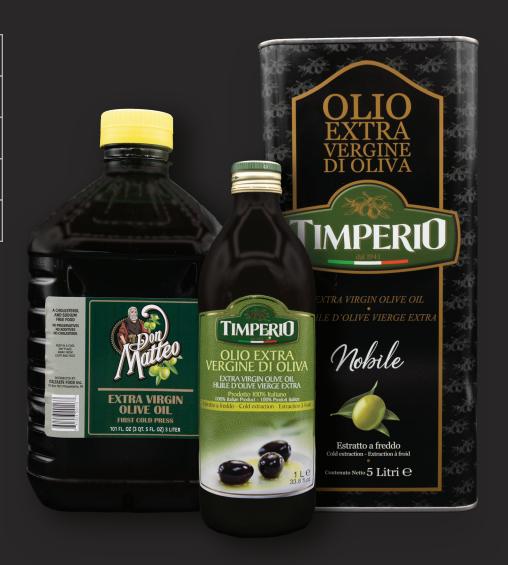

## OLIVE OIL

Our Timperio and Don Matteo Extra Virgin Olive Oils stand out as high quality not just in taste but production as well. The oil is freshly pressed, obtained directly from Olives by mechanical means, in Italy. Olive Oil imported directly from Italy is a far superior product in both taste and health benefits. Take your cooking to the next level.

#### **Timperio**

5 Liter (169.07 Fl. oz)

1 Liter (33.8 Fl. oz)

#### **Don Matteo**

3 Liter (101 Fl. oz)