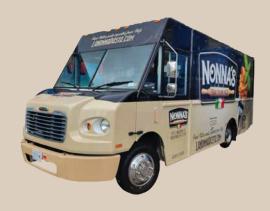

# Introducing...The Nonna's Pasta Truck!

The Nonna's Pasta truck is available for private and public events. Our "trattoria on wheels" serves traditional, home-style Italian pasta dishes, hot and ready for a quick and delicious meal on the go. Nonna's only uses its brand of fresh imported Italian pasta and homemade sauces based on family recipes - never everyday sauce from a jar or dried pasta from a box full of preservatives. Once you have tasted it, it's hard to go back to the regular stuff.